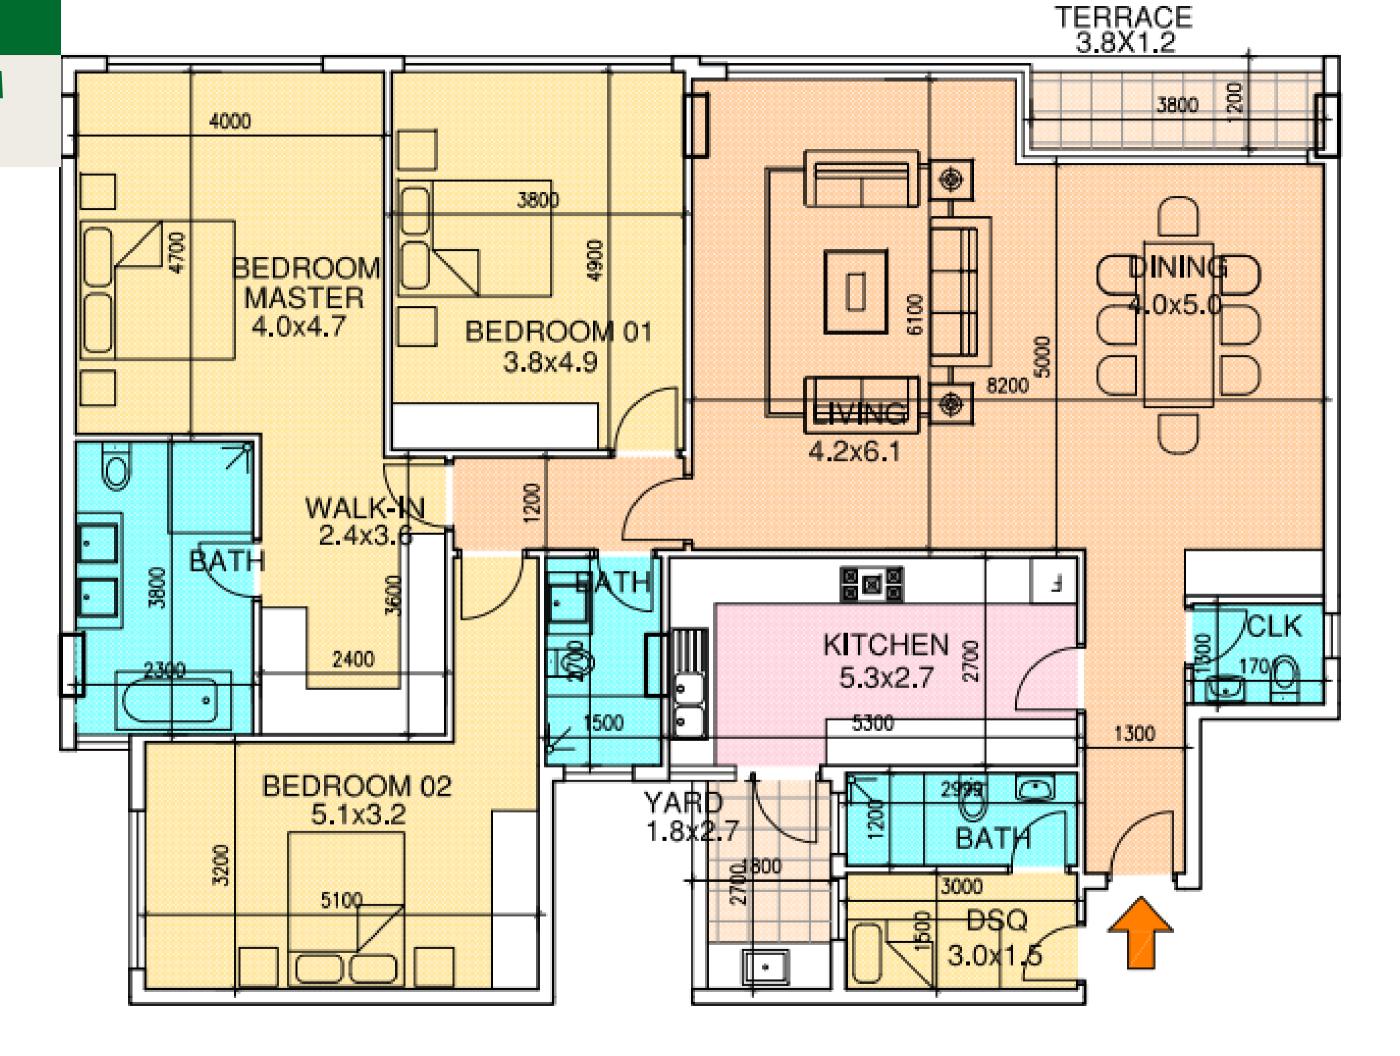

#### 232 SQM

4 BEDROOM TYPE (A)

232 SQM

4 BEDROOM TYPE (B)

4 BEDROOM TYPE (B) 223 SQM

**5 BEDROOM** 

#### 280 SQM