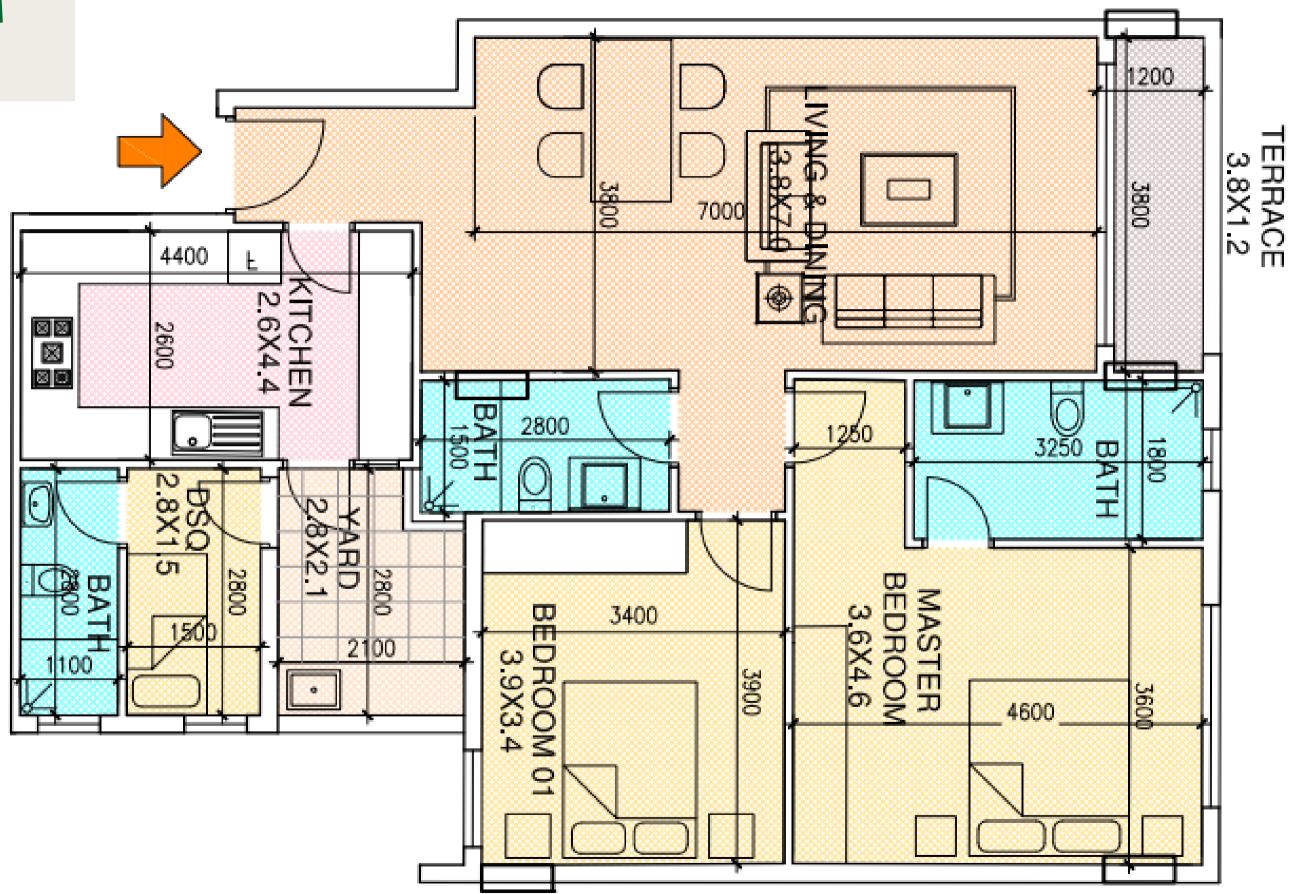

ffers modern high speed lifts with advanced safety features and provides safe transportation between floors



### BACK UP GENERATOR

• Gazebo apartment offers a back up generator. This ensures the residents always have power in their homes.



### 24HRS CCTV ACCESS & CONTROL

• Gazebo apartment a 24 hour cctv access and control to ensure the resident's security.



### AMPLE & SECURE PARKING

 Our basement parking area offers a higher level of security, with features such as surveillance cameras, secure entry and exit points, and well-lit areas. It also has wider parking spaces, more efficient traffic flow, and designated spots for different types of vehicles.



### GAZEBO APARTMENTS FLOOR PLANS

Amar fa

Supe market

Chemist

#### 2 BEDROOM 111 SQM

---

50





#### 2 BEDROOM 111 SQM



#### **3 BEDROOM** 183 SQM





3 BEDROOM 183 SQM



**4 BEDROOM TYPE (A)** 

#### 232 SQM





4 BEDROOM TYPE (A)

232 SQM



4 BEDROOM TYPE (B)









4 BEDROOM TYPE (B) 223 SQM

**5 BEDROOM** 

#### 280 SQM







# **CONTACT US**



+254 748 000 020/+254 748 000 019



info@gazebohomes.com



www.gazebohomes.com





website



whatsapp

. . . . . . .

. . . . . .