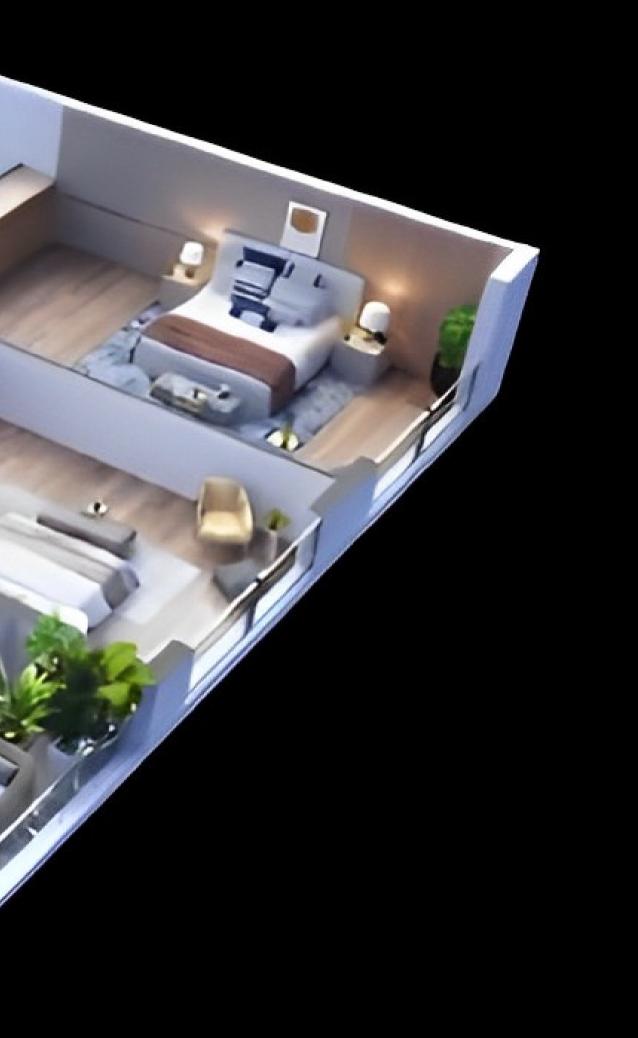

LIFTS

 Gazebo apartment offers modern high speed lifts with advanced safety features and provides safe transportation between floors



### BACK UP GENERATOR

• Gazebo apartment offers a back up generator. This ensures the residents always have power in their homes.



### 24HRS CCTV ACCESS & CONTROL

• Gazebo apartment a 24 hour cctv access and control to ensure the resident's security.



### AMPLE & SECURE PARKING

 Our basement parking area offers a higher level of security, with features such as surveillance cameras, secure entry and exit points, and well-lit areas. It also has wider parking spaces, more efficient traffic flow, and designated spots for different types of vehicles.



### GAZEBO APARTMENTS FLOOR PLANS

Amar fa

Supe market

Chemist

#### 2 BEDROOM 111 SQM

---

50





#### 2 BEDROOM 111 SQM



#### **3 BEDROOM** 183 SQM





3 BEDROOM 183 SQM



**4 BEDROOM TYPE (A)** 

#### 232 SQM





4 BEDROOM TYPE (A)

232 SQM



4 BEDROOM TYPE (B)









4 BEDROOM TYPE (B) 223 SQM

**5 BEDROOM** 

#### 280 SQM







# **CONTACT US**



+254 748 000 020/+254 748 000 019



info@gazebohomes.com



www.gazebohomes.com





website



whatsapp

. . . . . . .

. . . . . .