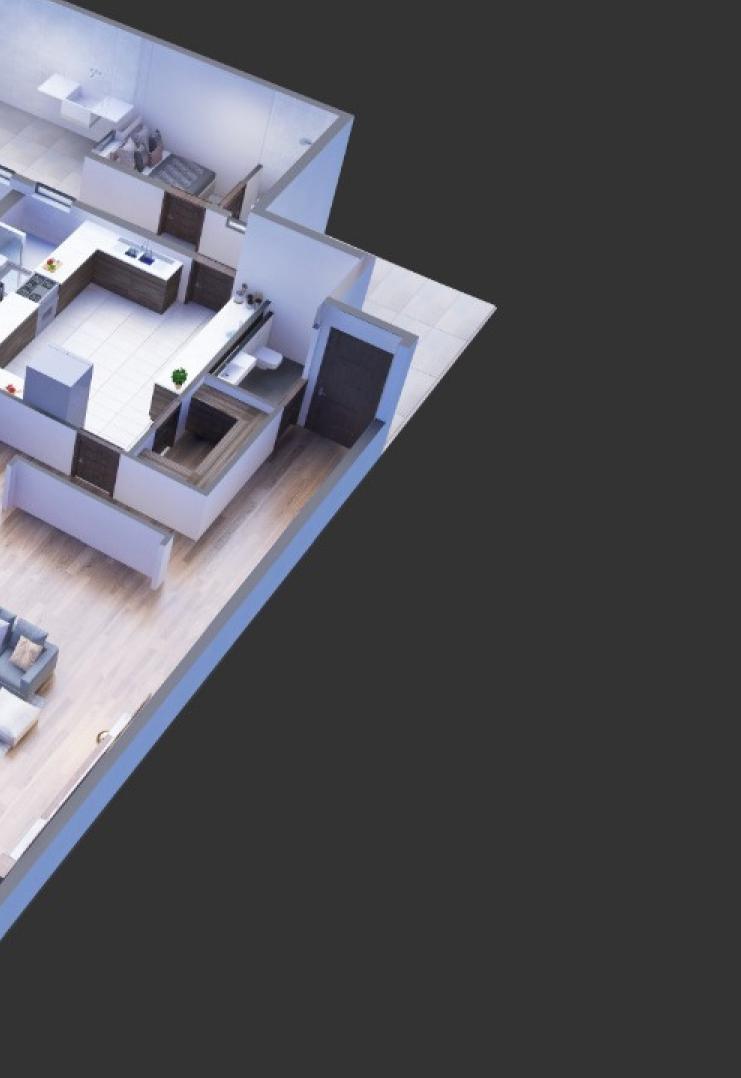

#### DINING

Spacious Pantry Elegant Tiles Plenty Storage Cabinets Marble Counter Tops

### **KITCHEN**

Waterproof Wooden Floor Ample Natural Lighting Large Windows