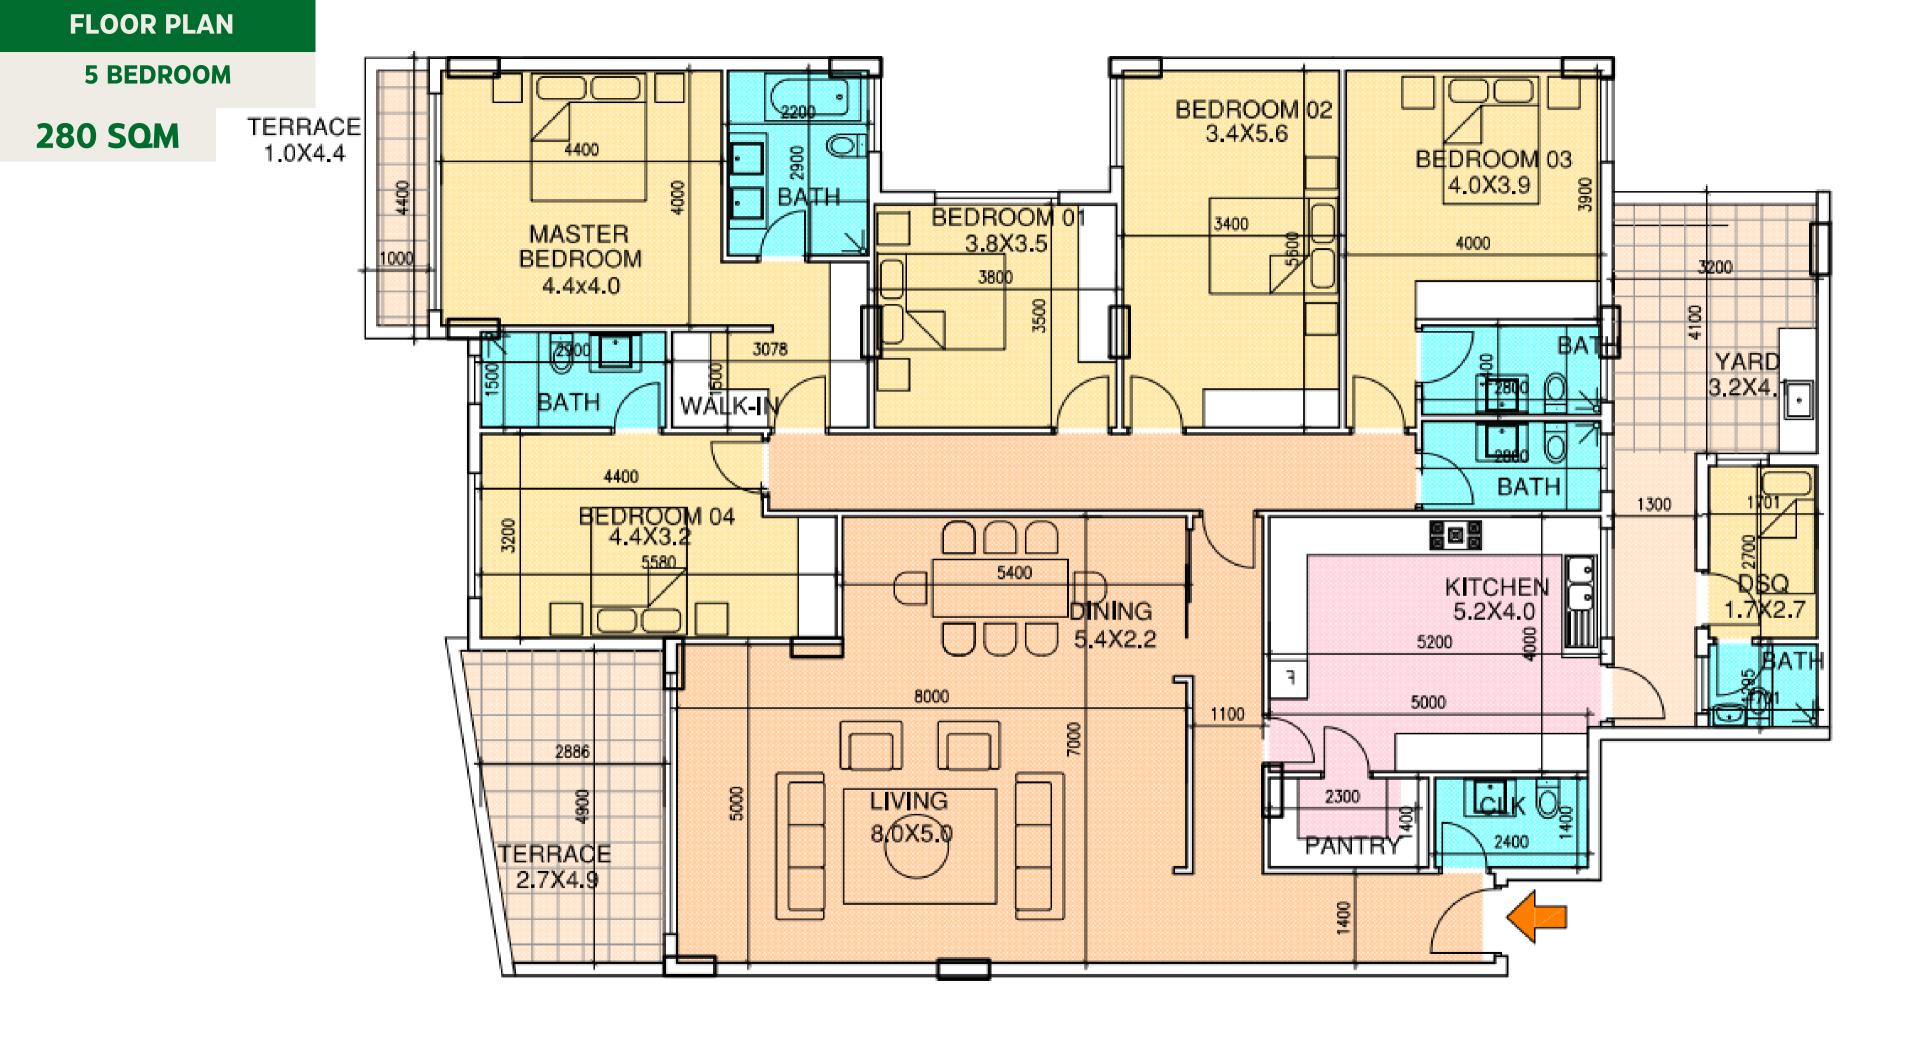

#### 232 SQM

4 BEDROOM TYPE (A)

232 SQM

4 BEDROOM TYPE (B)

4 BEDROOM TYPE (B) 223 SQM

**5 BEDROOM** 

#### 280 SQM