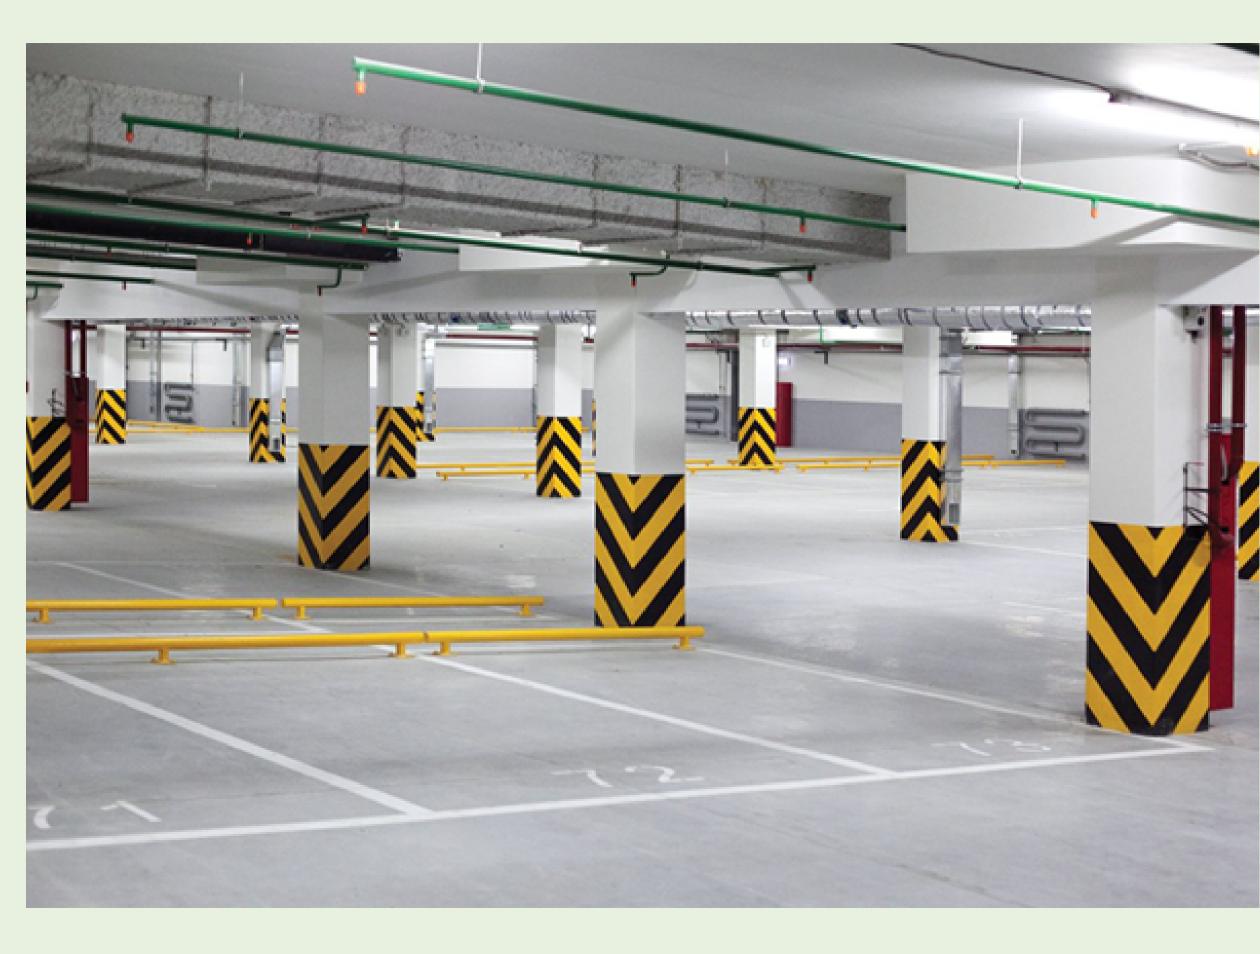

### AMPLE & SECURE PARKING

 Our basement parking area offers a higher level of security, with features such as surveillance cameras, secure entry and exit points, and well-lit areas. It also has wider parking spaces, more efficient traffic flow, and designated spots for different types of vehicles.