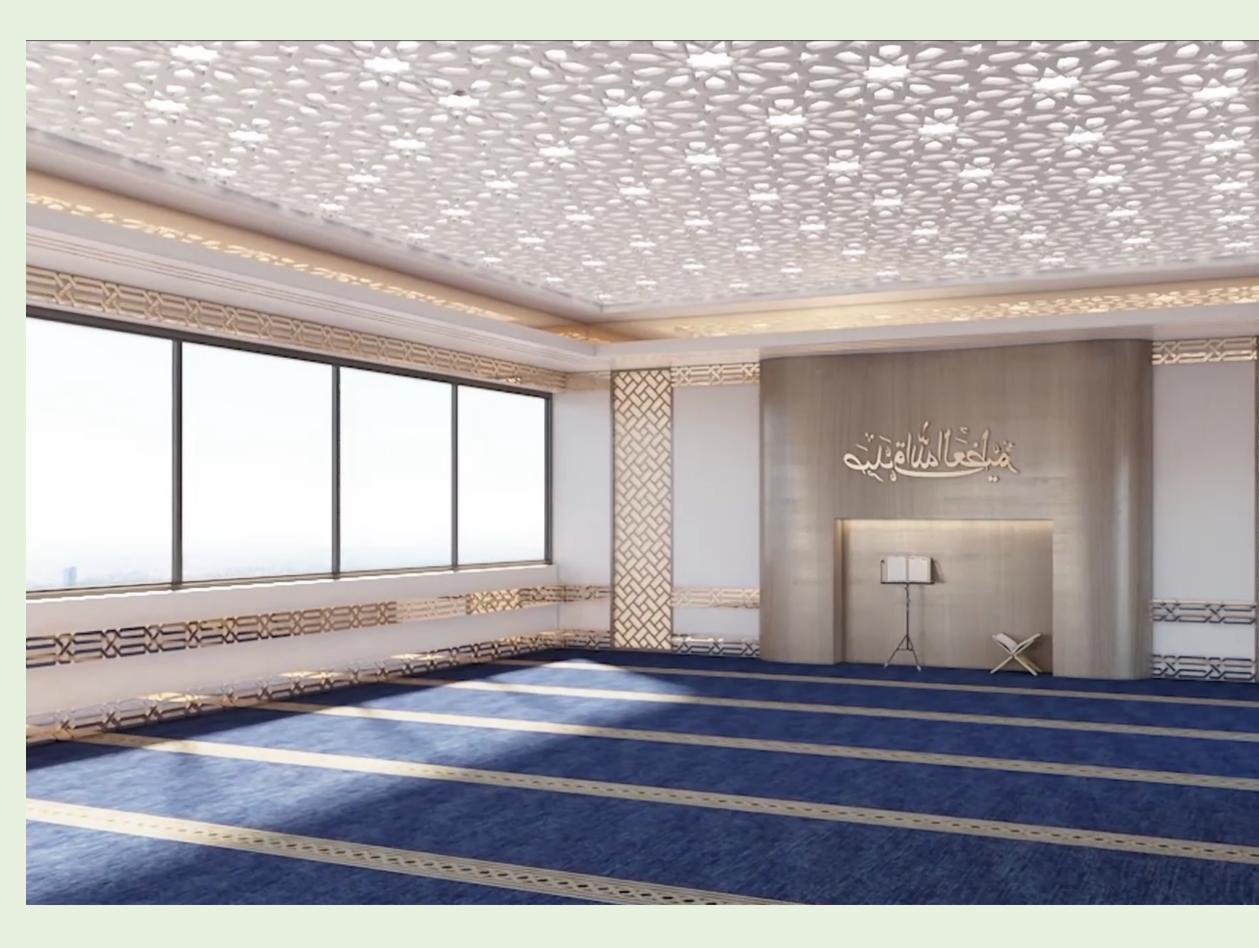

### PRAYER ROOM & MADRASSA

 Gazebo apartment offers a well ventilated prayer room and provides enough space for individuals to engage in mediation or prayer.