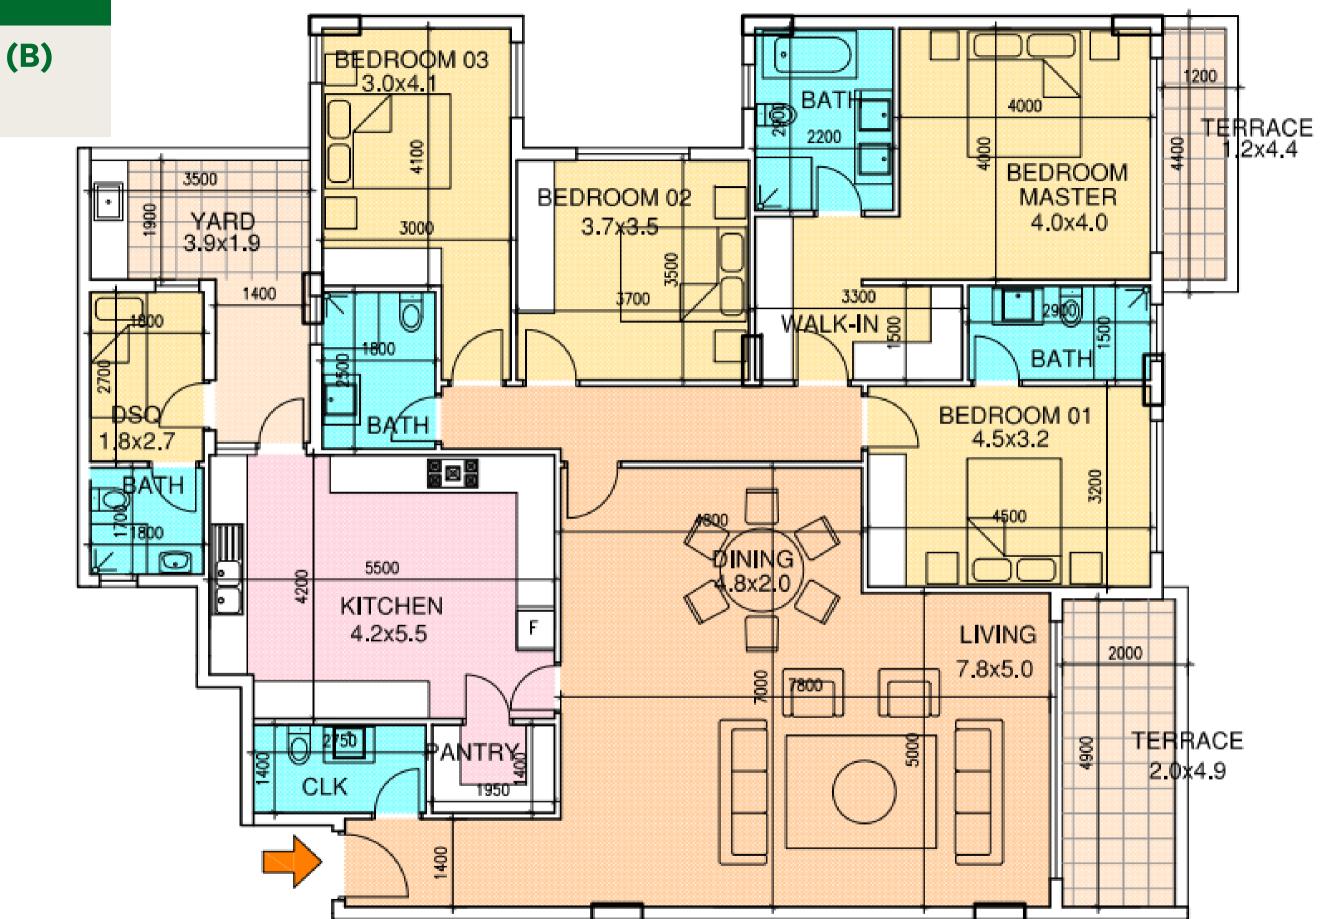

#### 232 SQM

4 BEDROOM TYPE (A)

232 SQM

4 BEDROOM TYPE (B)

4 BEDROOM TYPE (B) 223 SQM

**5 BEDROOM** 