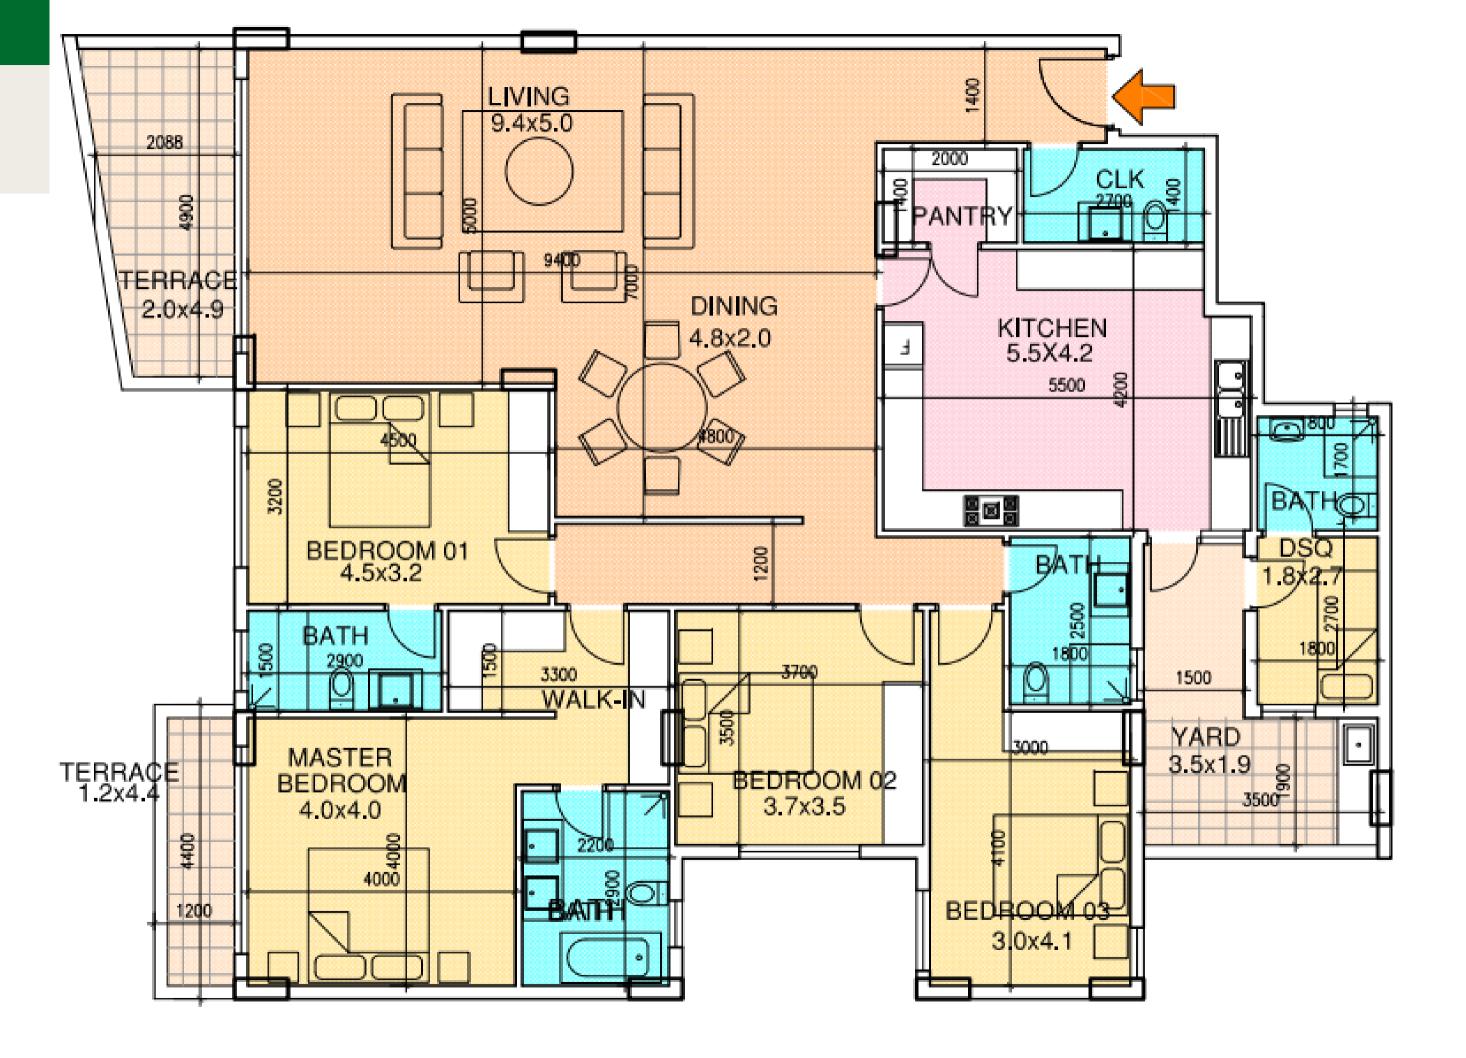

#### 232 SQM

4 BEDROOM TYPE (A)

232 SQM

4 BEDROOM TYPE (B)

4 BEDROOM TYPE (B) 223 SQM

**5 BEDROOM** 